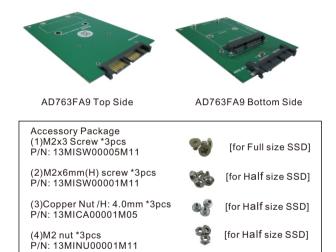

## AD763FA9 Assembly Guide

## Before Assembly:

- Please check the accessory list before assembly. Contact your local distributor if you find any parts missing.
- 2. Please read through the installation guide.

The above accessories parts are all have extra 1pc for spare part.