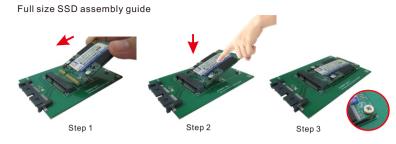

Step 1. Insert mSATA SSD into mSATA (mini PCI-e) socket.

Step 2. Press mSATA SSD down and aim to the copper nuts below. Step 3. Fix mSATA SSD on the adapter with 2pcs of M2\*3 screws.

(If your mSATA SSD is half size form factor, pls use extra 2pcs of copper nuts as stand like mounted ones.)