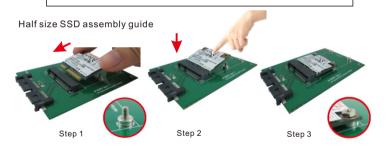

Step1: Put 2pcs of copper nuts(3) on the holes for the half size mSATA SSD and fix with 2pcs of M2x6mm(2) screws.
Insert mSATA SSD into mini PCI-e socket.

Step 2. Press mSATA SSD down and aim to the copper nuts below.

Step 3. Fix mSATA SSD on the adapter with 2pcs of M2\*3 screws.